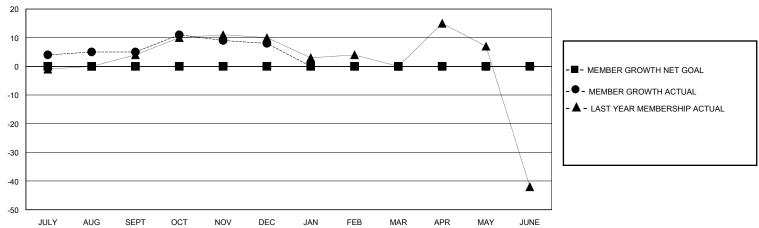

## GOALS AND ACTUAL MEMBERS CUMULATIVE

| DROPPED CLUBS: 1 |    | 24 CLUBS OF 70 ADDED 1 OR MORE<br>NEW MEMBERS | GENDER DISTRIBUTION  MALE 1,465 (89.00%)  FEMALE 181 (11.00%) |               |   |
|------------------|----|-----------------------------------------------|---------------------------------------------------------------|---------------|---|
| DROPPED MEMBERS  |    |                                               | FEWALE                                                        | 101 (11.0070) |   |
| DECEASED         | 4  | CLICK HERE FOR CUMULATIVE                     | TOTAL FAMILY UNIT MEMBERS                                     |               | 0 |
| CLUB CANCELLED 0 |    | MEMBERSHIP DATA                               | EANILY MEMBERS BAYING HALE                                    |               | 0 |
| OTHER            | 24 |                                               | FAMILY MEMBERS PAYING HALF                                    |               | U |
| TOTAL            | 28 |                                               | 5525                                                          |               |   |